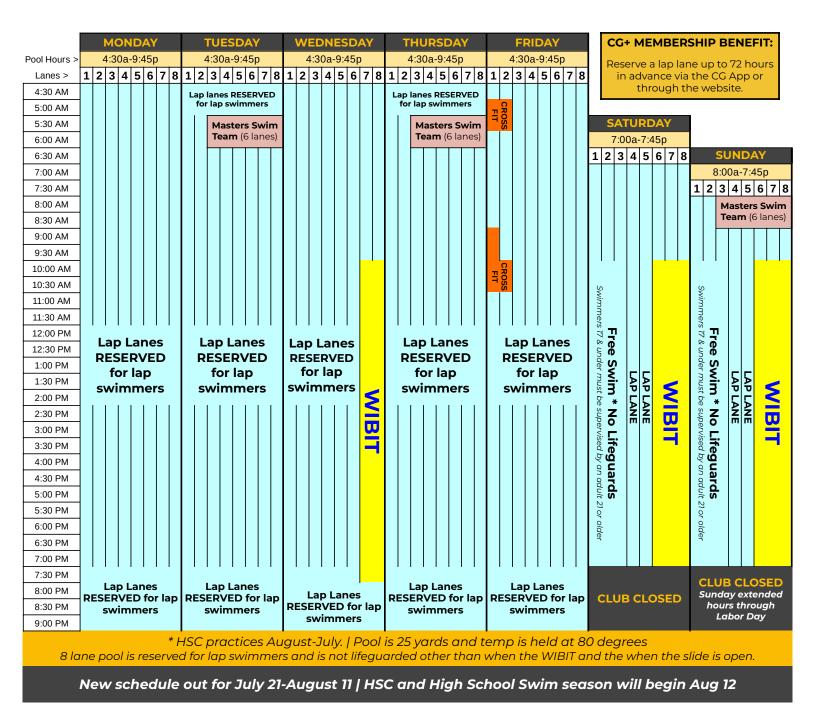

## July 21-Aug 11, 2024 8-LANE POOL SCHEDULE

Schedule may vary due to program size, special events or weather. The "Horseshoe" area of the 8-lane is reserved for Aquatic Programming and when Slide is Open. During swim team practices members may need to ask the coaching staff for an available lane that should be available.

## NO LIFEGUARDS ON DUTY = SWIM AT YOUR OWN RISK! Children 17 and under MUST be accompanied by an adult 21 or older.