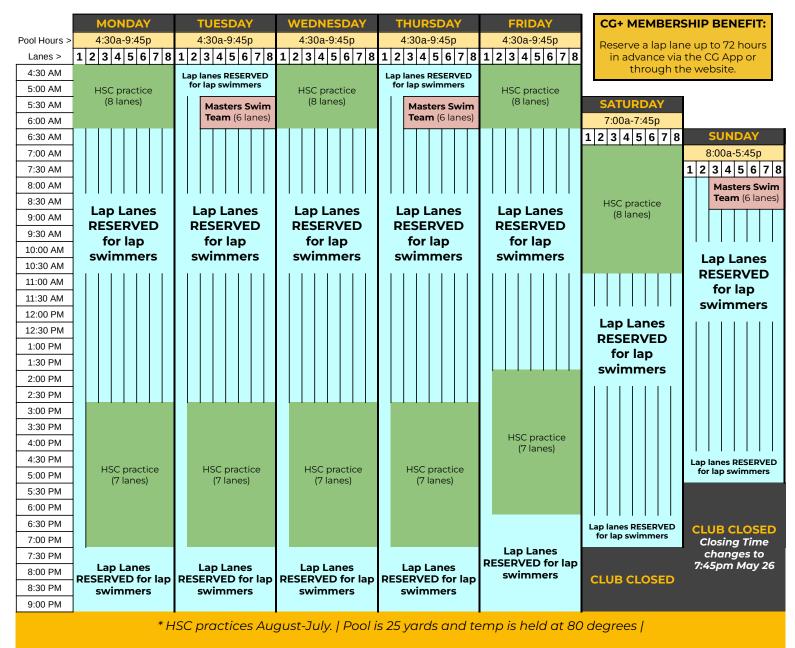

## MAY 2024 8-LANE POOL SCHEDULE

Schedule may vary due to program size, special events or weather. The "Horseshoe" area of the 8-lane is reserved for Aquatic Programming and when Slide is Open. During swim team practices members may need to ask the coaching staff for an available lane that should be available.

## NO LIFEGUARDS ON DUTY = SWIM AT YOUR OWN RISK! Children 17 and under MUST be accompanied by an adult 21 or older.

Slide is open weekends only until May 24 then will be open daily starting May 27.

\*\*During the uncertainty of the outside temperature this time of year, the 8 lane may or may not be covered until it is consistently warm.\*\*"